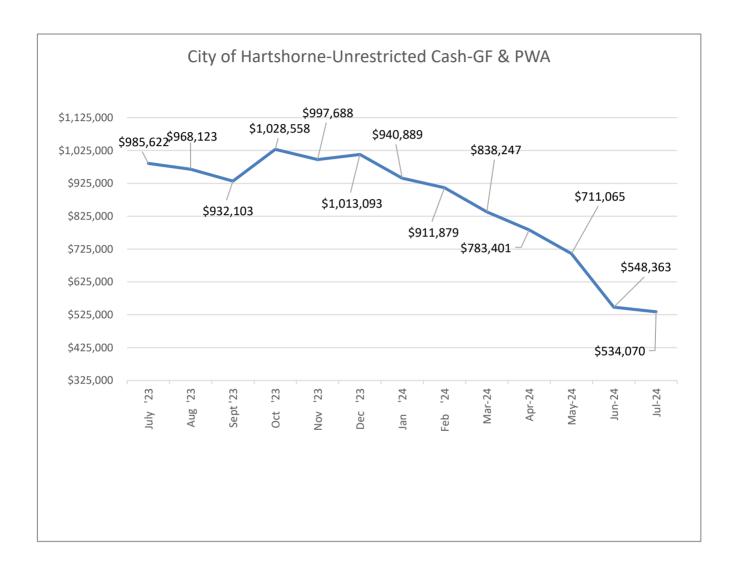

## City of Hartshorne, OK Schedule of Cash (unaudited) July 31,2024

| Cash in bank PWA Sales Tax-Water System         360,730         312,352         48,378         - 173,339         - 173,339         - 173,339         - 173,339         - 173,339         - 173,339         - 173,339         - 173,339         - 173,339         - 173,339         - 173,339         - 173,339         - 183,339         - 183,339         - 183,339         - 183,339         - 183,339         - 183,339         - 183,339         - 183,339         - 183,339         - 183,339         - 183,339         - 183,339         - 183,339         - 183,339         - 183,339         - 183,339         - 183,339         - 183,339         - 183,339         - 183,339         - 183,339         - 183,339         - 183,339         - 183,339         - 183,339         - 183,339         - 183,339         - 183,339         - 183,339         - 183,339         - 183,339         - 183,339         - 183,339         - 183,339         - 183,339         - 183,339         - 183,339         - 183,339         - 183,339         - 183,339         - 183,339         - 183,339         - 183,339         - 183,339         - 183,339         - 183,339         - 183,339         - 183,339         - 183,339         - 183,339         - 183,339         - 183,339         - 183,339         - 183,339         - 183,339         - 183,339         - 183,339         - 183,339         - |                             | Total           | Ge | neral Fund | Pu | blic Works | Nutr | ition Fund |
|--------------------------------------------------------------------------------------------------------------------------------------------------------------------------------------------------------------------------------------------------------------------------------------------------------------------------------------------------------------------------------------------------------------------------------------------------------------------------------------------------------------------------------------------------------------------------------------------------------------------------------------------------------------------------------------------------------------------------------------------------------------------------------------------------------------------------------------------------------------------------------------------------------------------------------------------------------------------------------------------------------------------------------------------------------------------------------------------------------------------------------------------------------------------------------------------------------------------------------------------------------------------------------------------------------------------------------------------------------------------------------------------------------------|-----------------------------|-----------------|----|------------|----|------------|------|------------|
| Total Unrestricted Cash                                                                                                                                                                                                                                                                                                                                                                                                                                                                                                                                                                                                                                                                                                                                                                                                                                                                                                                                                                                                                                                                                                                                                                                                                                                                                                                                                                                      |                             |                 |    |            |    |            |      |            |
| S34,070   S12,352   S21,717   -                                                                                                                                                                                                                                                                                                                                                                                                                                                                                                                                                                                                                                                                                                                                                                                                                                                                                                                                                                                                                                                                                                                                                                                                                                                                                                                                                                              |                             | \$<br>·         | \$ | 312,352    | \$ |            | \$   | -          |
| Restricted Cash:                                                                                                                                                                                                                                                                                                                                                                                                                                                                                                                                                                                                                                                                                                                                                                                                                                                                                                                                                                                                                                                                                                                                                                                                                                                                                                                                                                                             | PWA Sales Tax-Water System  |                 |    | -          |    |            |      | -          |
| Restricted Cash:   Street & Alley                                                                                                                                                                                                                                                                                                                                                                                                                                                                                                                                                                                                                                                                                                                                                                                                                                                                                                                                                                                                                                                                                                                                                                                                                                                                                                                                                                            |                             | 534,070         |    | 312,352    |    | 221,717    |      |            |
| Street & Alley                                                                                                                                                                                                                                                                                                                                                                                                                                                                                                                                                                                                                                                                                                                                                                                                                                                                                                                                                                                                                                                                                                                                                                                                                                                                                                                                                                                               | Total Unrestricted Cash     | 534,070         |    | 312,352    |    | 221,717    |      | -          |
| Street & Alley                                                                                                                                                                                                                                                                                                                                                                                                                                                                                                                                                                                                                                                                                                                                                                                                                                                                                                                                                                                                                                                                                                                                                                                                                                                                                                                                                                                               | Restricted Cash:            |                 |    |            |    |            |      |            |
| 2023 Payroll Taxes-Nutrition         12,491         -         -           Payroll Tax         7,885         7,885         -         -           Ambulance         126,535         126,535         -         -           Twin Cities Baseball         14,239         14,239         -         -           Police Narcotics Forfeiture         1,483         1,483         -         -           Equipment & Training         45,437         45,437         -         -           Tech Fund         21,342         21,342         -         -           Court Fund         1,910         1,910         -         -           Cemetery Project         6,834         6,834         -         -           Cemetery Fund         37,012         37,012         -         -           Recreation & Event Fund         175,468         175,468         -         -           Volunteer Fire         25,793         25,793         -         -           Grants (OWRB-WW Proj HR25         40,753         40,753         -         -           PWA Project         5,686         -         5,686         -           PWA Grant Funds         308,560         -         308,560                                                                                                                                                                                                                                       |                             | 19.123          |    | 19.123     |    | -          |      | _          |
| Payroll Tax         7,885         7,885         -         -           Ambulance         126,535         126,535         -         -           Twin Cities Baseball         14,239         14,239         -         -           Police Narcotics Forfeiture         1,483         1,483         -         -           Equipment & Training         45,437         45,437         -         -           Tech Fund         21,342         21,342         -         -           Court Fund         1,910         1,910         -         -           Cemetery Project         6,834         6,834         -         -           Cemetery Fund         37,012         37,012         -         -           Recreation & Event Fund         175,468         175,468         -         -         -           Volunteer Fire         25,793         25,793         -         -         -         -         -         -         -         -         -         -         -         -         -         -         -         -         -         -         -         -         -         -         -         -         -         -         -         -         -                                                                                                                                                                                                                                                         | •                           | ·               |    |            |    | -          |      | _          |
| Ambulance         126,535         -         -           Twin Cities Baseball         14,239         14,239         -         -           Police Narcotics Forfeiture         1,483         1,483         -         -           Equipment & Training         45,437         45,437         -         -           Tech Fund         21,342         21,342         -         -           Court Fund         1,910         1,910         -         -           Cemetery Project         6,834         6,834         -         -           Cemetery Fund         37,012         37,012         -         -           Recreation & Event Fund         175,468         175,468         -         -           Volunteer Fire         25,793         25,793         -         -           Grants (OWRB-WW Proj HR25         40,753         40,753         -         -           FWA Project         5,686         -         5,686         -         -         -           PWA Short-lived Assets         4,695         -         4,695         -         -         -           Meter Deposits         101,660         -         101,660         -         -         -                                                                                                                                                                                                                                                 | •                           | •               |    |            |    | -          |      | _          |
| Twin Cities Baseball         14,239         14,239         -         -           Police Narcotics Forfeiture         1,483         1,483         -         -           Equipment & Training         45,437         45,437         -         -           Tech Fund         21,342         21,342         -         -           Court Fund         1,910         1,910         -         -           Cemetery Project         6,834         6,834         -         -           Cemetery Fund         37,012         37,012         -         -           Recreation & Event Fund         175,468         175,468         -         -           Volunteer Fire         25,793         25,793         -         -           Volunteer Fire         25,793         25,793         -         -           Grants (OWRB-WW Proj HR25         40,753         40,753         -         -           PWA Project         5,686         -         5,686         -         -         -         -         -         -         -         -         -         -         -         -         -         -         -         -         -         -         -         -         -                                                                                                                                                                                                                                                | •                           | ·               |    |            |    | -          |      | -          |
| Police Narcotics Forfeiture         1,483         1,483         -         -           Equipment & Training         45,437         45,437         -         -           Tech Fund         21,342         21,342         -         -           Court Fund         1,910         1,910         -         -           Cemetery Project         6,834         6,834         -         -           Cemetery Fund         37,012         37,012         -         -           Recreation & Event Fund         175,468         175,468         -         -           Volunteer Fire         25,793         25,793         -         -           Grants (OWRB-WW Proj HR2:         40,753         40,753         -         -           PWA Short-lived Assets         4,695         -         4,695         -           PWA Grant Funds         308,560         -         308,560         -           Nutrition         479         -         101,660         -           Nutrition         479         -         101,660         -           Restricted Cash         957,385         536,305         420,601         479           Total Restricted Cash         1,415         -                                                                                                                                                                                                                                     | Twin Cities Baseball        | ·               |    |            |    | -          |      | -          |
| Equipment & Training         45,437         45,437         -         -           Tech Fund         21,342         21,342         -         -           Court Fund         1,910         1,910         -         -           Cemetery Project         6,834         6,834         -         -           Cemetery Fund         37,012         37,012         -         -           Recreation & Event Fund         175,468         175,468         -         -           Volunteer Fire         25,793         25,793         -         -           Grants (OWRB-WW Proj HR25         40,753         40,753         -         -           PWA Project         5,686         -         5,686         -           PWA Short-lived Assets         4,695         -         4,695         -           PWA Grant Funds         308,560         -         308,560         -           Meter Deposits         101,660         -         101,660         -           Nutrition         479         -         1,415         -           Restricted CD's:         33,464         -         33,464         -           Street & Alley         32,829         32,829         -                                                                                                                                                                                                                                              | Police Narcotics Forfeiture | •               |    |            |    | -          |      | -          |
| Tech Fund         21,342         21,342         -         -           Court Fund         1,910         1,910         -         -           Cemetery Project         6,834         6,834         -         -           Cemetery Fund         37,012         37,012         -         -           Recreation & Event Fund         175,468         175,468         -         -         -           Volunteer Fire         25,793         25,793         -         -         -         -           Volunteer Fire         25,793         25,793         -         -         -         -         -         -         -         -         -         -         -         -         -         -         -         -         -         -         -         -         -         -         -         -         -         -         -         -         -         -         -         -         -         -         -         -         -         -         -         -         -         -         -         -         -         -         -         -         -         -         -         -         -         -         -         -         -                                                                                                                                                                                                                                                                        |                             |                 |    |            |    | -          |      | -          |
| Court Fund         1,910         1,910         -         -           Cemetery Project         6,834         6,834         -         -           Cemetery Fund         37,012         37,012         -         -           Recreation & Event Fund         175,468         175,468         -         -           Volunteer Fire         25,793         25,793         -         -           Grants (OWRB-WW Proj HR2:         40,753         40,753         -         -           PWA Project         5,686         -         5,686         -           PWA Short-lived Assets         4,695         -         4,695         -           PWA Grant Funds         308,560         -         308,560         -           Meter Deposits         101,660         -         101,660         -           Nutrition         479         -         479           Total Restricted Cash         957,385         536,305         420,601         479           Restricted CD's:           Short Lived Assets         1,415         -         1,415         -           Meter Deposits         33,464         -         33,464         -         33,464         - </td <td>· ·</td> <td></td> <td></td> <td></td> <td></td> <td>-</td> <td></td> <td>-</td>                                                                                                                                                             | · ·                         |                 |    |            |    | -          |      | -          |
| Cemetery Fund         37,012         37,012         -         -           Recreation & Event Fund         175,468         175,468         -         -           Volunteer Fire         25,793         25,793         -         -           Grants (OWRB-WW Proj HR25         40,753         40,753         -         -           PWA Project         5,686         -         5,686         -         -         -           PWA Short-lived Assets         4,695         -         4,695         -         -         -         -         -         -         -         -         -         -         -         -         -         -         -         -         -         -         -         -         -         -         -         -         -         -         -         -         -         -         -         -         -         -         -         -         -         -         -         -         -         -         -         -         -         -         -         -         -         -         -         -         -         -         -         -         -         -         -         -         -         -         -                                                                                                                                                                                                                                                                | Court Fund                  | ·               |    |            |    | -          |      | -          |
| Cemetery Fund         37,012         37,012         -         -           Recreation & Event Fund         175,468         175,468         -         -           Volunteer Fire         25,793         25,793         -         -           Grants (OWRB-WW Proj HR25         40,753         40,753         -         -           PWA Project         5,686         -         5,686         -         -         -           PWA Short-lived Assets         4,695         -         4,695         -         -         -         -         -         -         -         -         -         -         -         -         -         -         -         -         -         -         -         -         -         -         -         -         -         -         -         -         -         -         -         -         -         -         -         -         -         -         -         -         -         -         -         -         -         -         -         -         -         -         -         -         -         -         -         -         -         -         -         -         -         -         -                                                                                                                                                                                                                                                                | Cemetery Project            | 6,834           |    | 6,834      |    | -          |      | -          |
| Volunteer Fire         25,793         25,793         -         -           Grants (OWRB-WW Proj HR2:         40,753         40,753         -         -           PWA Project         5,686         -         5,686         -           PWA Short-lived Assets         4,695         -         4,695         -           PWA Grant Funds         308,560         -         308,560         -           Meter Deposits         101,660         -         101,660         -           Nutrition         479         -         479           Total Restricted Cash         957,385         536,305         420,601         479           Restricted CD's:           Short Lived Assets         1,415         -         1,415         -           Meter Deposits         33,464         -         33,464         -           Street & Alley         32,829         32,829         -         -           Total Restricted Cash & CDs         1,025,092         569,134         455,480         479           Total Cash - Prior Month         \$ 1,559,162         \$ 881,486         677,197         \$ 479                                                                                                                                                                                                                                                                                                       |                             | ·               |    | 37,012     |    | -          |      | -          |
| Grants (OWRB-WW Proj HR2:         40,753         40,753         -         -           PWA Project         5,686         -         5,686         -           PWA Short-lived Assets         4,695         -         4,695         -           PWA Grant Funds         308,560         -         308,560         -           Meter Deposits         101,660         -         101,660         -           Nutrition         479         -         479           Total Restricted Cash         957,385         536,305         420,601         479           Restricted Cash         957,385         536,305         420,601         479           Restricted Cash         957,385         536,305         420,601         479           Restricted Assets         1,415         -         1,415         -           Meter Deposits         33,464         -         33,464         -           Street & Alley         32,829         32,829         -         -           Total Restricted Cash & CDs         1,025,092         569,134         455,480         479           Total Cash - Prior Month         \$ 1,559,162         \$ 881,486         677,197                                                                                                                                                                                                                                                 |                             | 175,468         |    | 175,468    |    | -          |      | -          |
| PWA Project         5,686         -         5,686         -           PWA Short-lived Assets         4,695         -         4,695         -           PWA Grant Funds         308,560         -         308,560         -           Meter Deposits         101,660         -         101,660         -           Nutrition         479         -         479           Total Restricted Cash         957,385         536,305         420,601         479           Restricted CD's:           Short Lived Assets         1,415         -         1,415         -           Meter Deposits         33,464         -         33,464         -           Street & Alley         32,829         32,829         -         -           Total Restricted CDs         67,707         32,829         34,879         -           Total Restricted Cash & CDs         1,025,092         569,134         455,480         479           Total Cash - Prior Month         \$ 1,559,162         \$ 881,486         677,197         \$ 479                                                                                                                                                                                                                                                                                                                                                                                  | Volunteer Fire              | 25,793          |    | 25,793     |    | -          |      | -          |
| PWA Short-lived Assets         4,695         -         4,695         -           PWA Grant Funds         308,560         -         308,560         -           Meter Deposits         101,660         -         101,660         -           Nutrition         479         -         479           Total Restricted Cash         957,385         536,305         420,601         479           Restricted CD's:         Short Lived Assets         1,415         -         1,415         -           Short Lived Assets         1,415         -         1,415         -           Meter Deposits         33,464         -         33,464         -           Street & Alley         32,829         32,829         -         -           Total Restricted CDs         67,707         32,829         34,879         -           Total Restricted Cash & CDs         1,025,092         569,134         455,480         479           Total Cash - Prior Month         \$ 1,559,162         \$ 881,486         677,197         \$ 479                                                                                                                                                                                                                                                                                                                                                                             | Grants (OWRB-WW Proj HR23   | 40,753          |    | 40,753     |    | -          |      | -          |
| PWA Grant Funds         308,560         -         308,560         -           Meter Deposits         101,660         -         101,660         -           Nutrition         479         -         479           Total Restricted Cash         957,385         536,305         420,601         479           Restricted CD's:         Short Lived Assets         1,415         -         1,415         -           Meter Deposits         33,464         -         33,464         -         -         -           Street & Alley         32,829         32,829         -         -         -           Total Restricted CDs         67,707         32,829         34,879         -           Total Restricted Cash & CDs         1,025,092         569,134         455,480         479           Total Cash         \$ 1,559,162         \$ 881,486         6777,197         \$ 479           Total Cash - Prior Month         \$ 1,660,436         \$ 1,088,421         \$ 568,537         \$ 3,478                                                                                                                                                                                                                                                                                                                                                                                                         | PWA Project                 | 5,686           |    | -          |    | 5,686      |      | -          |
| Meter Deposits Nutrition         101,660         -         101,660         -         479         -         479           Total Restricted Cash         957,385         536,305         420,601         479           Restricted CD's:         Short Lived Assets         1,415         -         1,415         -           Meter Deposits         33,464         -         33,464         -         33,464         -           Street & Alley         32,829         32,829         -         -         -           Total Restricted CDs         67,707         32,829         34,879         -           Total Restricted Cash & CDs         1,025,092         569,134         455,480         479           Total Cash         \$ 1,559,162         881,486         677,197         \$ 479           Total Cash - Prior Month         \$ 1,660,436         \$ 1,088,421         \$ 568,537         \$ 3,478                                                                                                                                                                                                                                                                                                                                                                                                                                                                                                | PWA Short-lived Assets      | 4,695           |    | -          |    | 4,695      |      | -          |
| Nutrition         479         -         479           Total Restricted Cash         957,385         536,305         420,601         479           Restricted CD's:         Short Lived Assets         1,415         -         1,415         -           Meter Deposits         33,464         -         33,464         -         -         -           Street & Alley         32,829         32,829         -         -         -           Total Restricted CDs         67,707         32,829         34,879         -           Total Restricted Cash & CDs         1,025,092         569,134         455,480         479           Total Cash         \$ 1,559,162         \$ 881,486         677,197         \$ 479           Total Cash - Prior Month         \$ 1,660,436         \$ 1,088,421         \$ 568,537         \$ 3,478                                                                                                                                                                                                                                                                                                                                                                                                                                                                                                                                                                     | PWA Grant Funds             | 308,560         |    | -          |    | 308,560    |      | -          |
| Total Restricted Cash         957,385         536,305         420,601         479           Restricted CD's:         Short Lived Assets         1,415         - 1,415         - 1,415         - 33,464         - 33,464                                                                                                                                                                                                                                                                                                                                                                                                                                                                                                                                                                                                                                                                                                                                                                                                                                                                                                                                                                                                                                                                                                                                                                                      | Meter Deposits              | 101,660         |    | -          |    | 101,660    |      | -          |
| Restricted CD's:         Short Lived Assets       1,415       - 1,415       - 1,415       - 33,464       - 33,464       - 33,464                                                                                                                                                                                                                                                                                                                                                                                                                                                                                                                                                                                                                                                                                                                                                                                                                                                                                                                                                                                                                                                                                                                                                                                                                                                                             | Nutrition                   | 479             |    | -          |    |            |      | 479        |
| Short Lived Assets         1,415         -         1,415         -           Meter Deposits         33,464         -         33,464         -           Street & Alley         32,829         32,829         -         -           Total Restricted CDs         67,707         32,829         34,879         -           Total Restricted Cash & CDs         1,025,092         569,134         455,480         479           Total Cash         \$ 1,559,162         \$ 881,486         \$ 677,197         \$ 479           Total Cash - Prior Month         \$ 1,660,436         \$ 1,088,421         \$ 568,537         \$ 3,478                                                                                                                                                                                                                                                                                                                                                                                                                                                                                                                                                                                                                                                                                                                                                                           | Total Restricted Cash       | 957,385         |    | 536,305    |    | 420,601    |      | 479        |
| Meter Deposits         33,464         -         33,464         -         -         -         -         -         -         -         -         -         -         -         -         -         -         -         -         -         -         -         -         -         -         -         -         -         -         -         -         -         -         -         -         -         -         -         -         -         -         -         -         -         -         -         -         -         -         -         -         -         -         -         -         -         -         -         -         -         -         -         -         -         -         -         -         -         -         -         -         -         -         -         -         -         -         -         -         -         -         -         -         -         -         -         -         -         -         -         -         -         -         -         -         -         -         -         -         -         -         -         -         -         - <td>Restricted CD's:</td> <td></td> <td></td> <td></td> <td></td> <td></td> <td></td> <td></td>                                                                                                                                                                                           | Restricted CD's:            |                 |    |            |    |            |      |            |
| Street & Alley         32,829         32,829         -         -           Total Restricted CDs         67,707         32,829         34,879         -           Total Restricted Cash & CDs         1,025,092         569,134         455,480         479           Total Cash         \$ 1,559,162         \$ 881,486         677,197         \$ 479           Total Cash - Prior Month         \$ 1,660,436         \$ 1,088,421         \$ 568,537         \$ 3,478                                                                                                                                                                                                                                                                                                                                                                                                                                                                                                                                                                                                                                                                                                                                                                                                                                                                                                                                      |                             | ·               |    | -          |    |            |      | -          |
| Total Restricted CDs         67,707         32,829         34,879         -           Total Restricted Cash & CDs         1,025,092         569,134         455,480         479           Total Cash         \$ 1,559,162         \$ 881,486         \$ 677,197         \$ 479           Total Cash - Prior Month         \$ 1,660,436         \$ 1,088,421         \$ 568,537         \$ 3,478                                                                                                                                                                                                                                                                                                                                                                                                                                                                                                                                                                                                                                                                                                                                                                                                                                                                                                                                                                                                              | •                           | ·               |    | -          |    | 33,464     |      | -          |
| Total Restricted Cash & CDs         1,025,092         569,134         455,480         479           Total Cash         \$ 1,559,162         \$ 881,486         \$ 677,197         \$ 479           Total Cash - Prior Month         \$ 1,660,436         \$ 1,088,421         \$ 568,537         \$ 3,478                                                                                                                                                                                                                                                                                                                                                                                                                                                                                                                                                                                                                                                                                                                                                                                                                                                                                                                                                                                                                                                                                                    | Street & Alley              | 32,829          |    | 32,829     |    | -          |      | -          |
| Total Cash         \$ 1,559,162         \$ 881,486         \$ 677,197         \$ 479           Total Cash - Prior Month         \$ 1,660,436         \$ 1,088,421         \$ 568,537         \$ 3,478                                                                                                                                                                                                                                                                                                                                                                                                                                                                                                                                                                                                                                                                                                                                                                                                                                                                                                                                                                                                                                                                                                                                                                                                        | Total Restricted CDs        | 67,707          |    | 32,829     |    | 34,879     |      | -          |
| Total Cash - Prior Month \$ 1,660,436 \$ 1,088,421 \$ 568,537 \$ 3,478                                                                                                                                                                                                                                                                                                                                                                                                                                                                                                                                                                                                                                                                                                                                                                                                                                                                                                                                                                                                                                                                                                                                                                                                                                                                                                                                       | Total Restricted Cash & CDs | 1,025,092       |    | 569,134    |    | 455,480    |      | 479        |
|                                                                                                                                                                                                                                                                                                                                                                                                                                                                                                                                                                                                                                                                                                                                                                                                                                                                                                                                                                                                                                                                                                                                                                                                                                                                                                                                                                                                              | Total Cash                  | \$<br>1,559,162 | \$ | 881,486    | \$ | 677,197    | \$   | 479        |
| Increase / (Decrease) \$ (101,274) \$ (206,935) \$ 108,660 \$ (2,999)                                                                                                                                                                                                                                                                                                                                                                                                                                                                                                                                                                                                                                                                                                                                                                                                                                                                                                                                                                                                                                                                                                                                                                                                                                                                                                                                        | Total Cash - Prior Month    | \$<br>1,660,436 | \$ | 1,088,421  | \$ | 568,537    | \$   | 3,478      |
|                                                                                                                                                                                                                                                                                                                                                                                                                                                                                                                                                                                                                                                                                                                                                                                                                                                                                                                                                                                                                                                                                                                                                                                                                                                                                                                                                                                                              | Increase / (Decrease)       | \$<br>(101,274) | \$ | (206,935)  | \$ | 108,660    | \$   | (2,999)    |