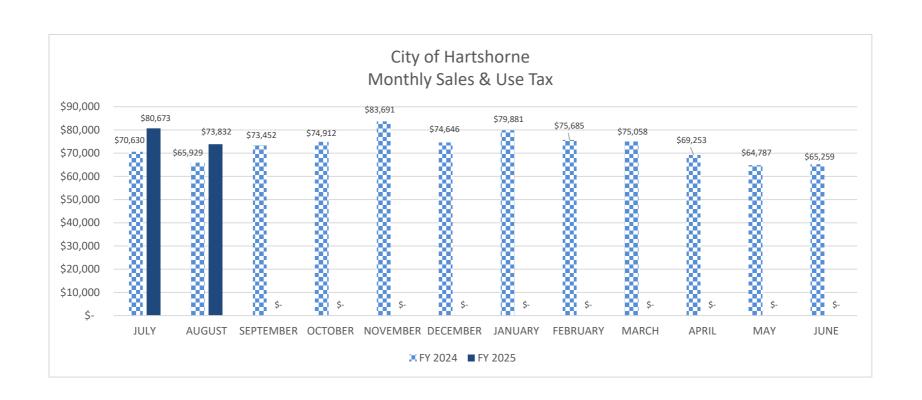

City of Hartshorne - General Fund Statement of Revenues and Expenses Budget Basis (unaudited) July 31,2024

| General Government Sales Tax                                                                                         | עוז | July 2024             | P <u>relin</u> | ninary Budget      | % of Budge     |
|----------------------------------------------------------------------------------------------------------------------|-----|-----------------------|----------------|--------------------|----------------|
|                                                                                                                      | \$  | 43,933                | \$             | A15 A62            | 11%            |
| Use Tax                                                                                                              | φ   | 43,933<br>10,381      | Φ              | 415,462<br>121,126 | 9%             |
| Franchise Taxes                                                                                                      |     | 3,362                 |                | 57,000             | 9%<br>6%       |
|                                                                                                                      |     | 3,302                 |                |                    |                |
| Alcoholic Beverage Tax<br>Tobacco Tax                                                                                |     | -                     |                | 25,000             | 0%             |
| Licenses & Fees                                                                                                      |     | 311                   |                | 4,183              | 7%<br>0%       |
|                                                                                                                      |     | -                     |                | 3,000              | 0%             |
| Tower Rental - \$800/month                                                                                           |     | -                     |                | 9,600              | 0%             |
| Royalty Income                                                                                                       |     | 5,354                 |                | 50,000             | 11%            |
| Other Income                                                                                                         |     | 2,141                 |                | 200,000            | 1%             |
| Interest income                                                                                                      |     | 35                    |                | 500                | 7%             |
| General Gov. Expenditures                                                                                            |     | (54,017)              |                | (544,654)          | 10%            |
| Capital Outlay                                                                                                       |     | -                     |                | (125,000)          | 0%             |
| Total General Government                                                                                             | -   | 11,499                |                | 216,217            | 5%             |
| Police                                                                                                               |     |                       |                |                    |                |
| Police Revenue                                                                                                       |     | 7,688                 |                | 85,000             | 9%             |
| Police Expenses                                                                                                      |     | (24,010)              |                | (406,682)          | 6%             |
| Capital Outlay                                                                                                       |     | -                     |                | (27,600)           | 0%             |
| Total Police                                                                                                         |     | (16,322)              |                | (349,282)          | 5%             |
| Fire                                                                                                                 |     |                       |                |                    |                |
| Fire Revenue                                                                                                         |     | -                     |                | -                  | 0%             |
| Fire Expenses                                                                                                        |     | (5,124)               |                | (35,175)           | 15%            |
| Capital Outlay                                                                                                       | _   |                       | _              | (11,500)           | 0%             |
| Total Fire                                                                                                           |     | (5,124)               |                | (46,675)           | 11%            |
| Street                                                                                                               |     |                       |                |                    |                |
| Street Revenue                                                                                                       |     | _                     |                | 4,045              | 0%             |
| Street Expenses                                                                                                      |     | (7,173)               |                | (166,443)          | 4%             |
| Capital Outlay                                                                                                       |     | (1,113)               |                | (100,443)          | 0%             |
| •                                                                                                                    |     | (7.172)               |                | (462.200)          | 4%             |
| Total Street                                                                                                         |     | (7,173)               |                | (162,398)          | 4%             |
| Recreation & Events                                                                                                  |     |                       |                |                    |                |
| Recreation & Events Revenue                                                                                          |     | -                     |                | -                  | 0%             |
| Recreation & Events Expenses                                                                                         |     | (93)                  |                | (30,000)           | 0%             |
| Total Recreation & Events                                                                                            |     | (93)                  |                | (30,000)           | 0%             |
| Library                                                                                                              |     |                       |                |                    |                |
| Library Revenue                                                                                                      |     | -                     |                | -                  | 0%             |
| Library Expenses                                                                                                     |     | (832)                 |                | (8,000)            | 10%            |
| Total Library                                                                                                        |     | (832)                 |                | (8,000)            | 10%            |
| Animal Control                                                                                                       |     |                       |                |                    |                |
| Animal Control Revenue                                                                                               |     | _                     |                | _                  | 0%             |
|                                                                                                                      |     | (2.022)               |                | (G7 465)           | 6%             |
| Animal Control Expenses                                                                                              |     | (3,922)               |                | (67,465)           |                |
| Total Animal Control                                                                                                 |     | (3,922)               |                | (67,465)           | 6%             |
| Ambulance                                                                                                            |     |                       |                |                    |                |
| Ambulance Revenue-Restricted Sales Tax (1%                                                                           | b)  | 17,573                |                | 166,185            | 11%            |
| Ambulance Expenses - \$12k/month                                                                                     |     | (12,000)              |                | (144,000)          | 8%             |
| Total Ambulance                                                                                                      |     | 5,573                 |                | 22,185             | 25%            |
| Cemetery                                                                                                             |     |                       |                |                    |                |
| Cemetery Revenue                                                                                                     |     | -                     |                | 5,625              | 0%             |
| Cemetery Expenses                                                                                                    | _   |                       |                | (6,000)            | 0%             |
| Total Cemetery                                                                                                       |     | -                     |                | (375)              | 0%             |
| Nutrition                                                                                                            |     |                       |                |                    |                |
| Nutrition Revenue                                                                                                    |     | 4,003                 |                | 45,000             | 9%             |
| Nutrition Expenses                                                                                                   |     | (7,753)               |                | (180,253)          | 4%             |
| Capital Outlay                                                                                                       |     | (1,100)               |                | (6,180)            | 0%             |
| Total Nutrition                                                                                                      | -   | (3,750)               |                | (141,433)          | 3%             |
| rotal Mutituon                                                                                                       |     |                       |                | (171,433)          |                |
|                                                                                                                      |     | (20,144)              |                | (567,226)          | 4%             |
| Subtotal - Operating Income:                                                                                         |     |                       |                | -                  | 0%             |
| Subtotal - Operating Income: Gain on Sale of Assets                                                                  |     | -                     |                |                    | - , -          |
| Gain on Sale of Assets                                                                                               |     | -                     |                |                    | - 77           |
| Gain on Sale of Assets  Fransfers                                                                                    |     | -                     |                | 141 433            |                |
| Gain on Sale of Assets  Transfers  Transfers in - to Nutrition                                                       |     | -<br>-                |                | 141,433            | 0%             |
| Gain on Sale of Assets  Transfers  Transfers in - to Nutrition  Transfers out - to PWA                               |     | -<br>-<br>-           |                | -                  | 0%<br>0%       |
| Gain on Sale of Assets  Fransfers  Transfers in - to Nutrition  Transfers out - to PWA  Transfers out - to Nutrition |     | -<br>-<br>-<br>-      |                | -<br>(141,433)     | 0%<br>0%<br>0% |
| Gain on Sale of Assets  Transfers  Transfers in - to Nutrition  Transfers out - to PWA                               |     | -<br>-<br>-<br>-<br>- |                | -                  | 0%<br>0%       |